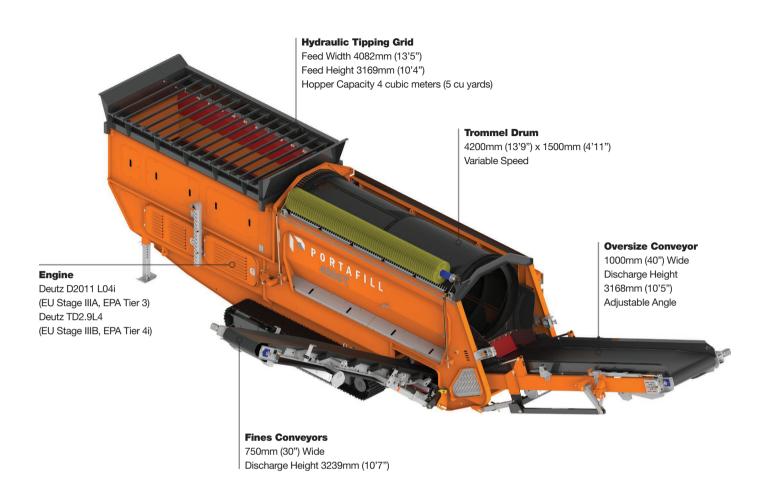

## PORTAFILL 4000T

The Portafill 4000T is the tracked version of the popular 4000W trommel. Ideal for screening soil, compost, wood, landfill waste, light rubble and a variety of other suitable material. The 4000T has a tracked undercarriage and can easily move around site.

## **Features**

- Quick change drum to screen different fractions
- Hydraulically folding wing and product conveyors for easy set up and tear down.
- Easy access to engine and hydraulics for servicing and maintenance
- Self-cleaning drum action